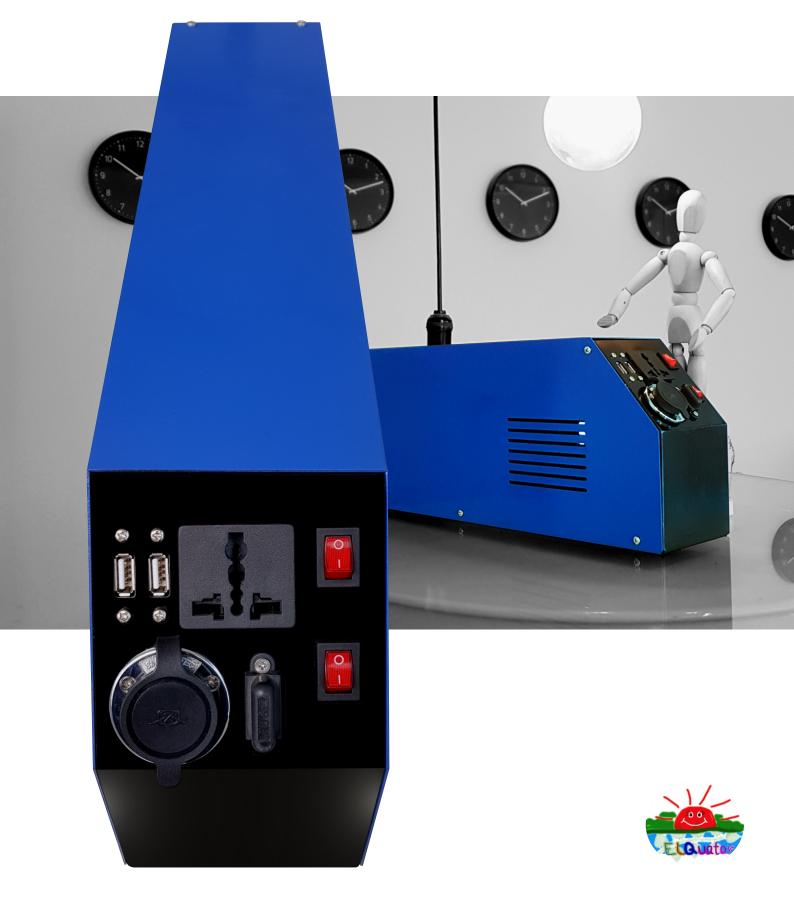

- features such as protection from short-circuit, over-current & over-heating
- Capable to output AC 220-240V or DC 12-24V via conventional sockets and USB ports 5Vdc
- CO2 free
- Rechargeable with solar panels & normal household 230VAC

**5V USB Output: 2** Fuse Breaker: 40A **Cooling Fan: 1 Charging Unit: 1 Built-in Inverter 2kW: 1** 