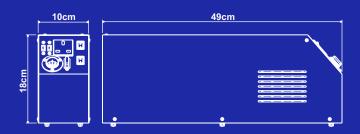

## **SPECIFICATIONS**

Battery type: 18650 TR lithium ion **Battery System Connection: 3S 22P** Power Output: Up to 2500Wh (12 VDC) **Power Storage Capacity: 220Ah** 

Nominal Voltage Storage: 11.1V

Voltage Output Switching: 12 to 24 to 12 Full Capacity VDC